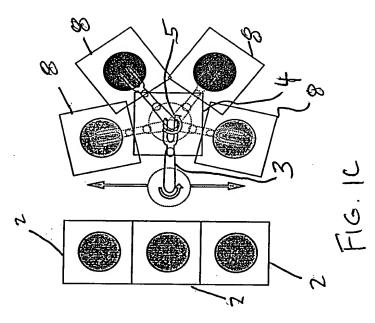

WAFER TRANSPORT SYSTEM AND METHOD YOO DOCKET NO. M-11439 US

1/5



5







FIG IB



TOGTHO EROBERCO

" Jayoff





WAFER TRANSPORT SYSTEM AND METHOD YOO DOCKET NO. M-11439 US 4/5 50 1 ALIGN WAFER Container WITH 52 Processing System Extend TRUNSport Device into 54 Contriner and Remore WATERS Place Waters 56 INTO LEADLOCK ARE AND No. WAFERS 58 LOADED Z 64. Return writing lyes 10 Remove WAFER From Containen 60 LOUDIOCK UND PLACE THEWARDIN PRICESS FIG. 4 Renare worker Erlan 62-Pweess Charber and place it into tooling module

nýatanz. Ohigui

## WAFER TRANSPORT SYSTEM AND METHOD YOO DOCKET NO. M-11439 US









Mer SB

TOGT+10 EGOGEGEO

ł